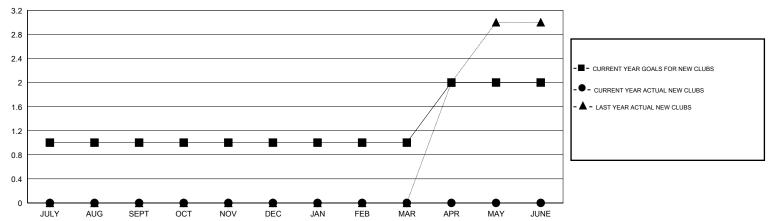

### GOALS AND ACTUAL NEW CLUBS CUMULATIVE

# **LOCATION SOUTH DAKOTA**

 $\mathsf{GMT}\;\mathsf{CA}\;1$ 

|               |                  | Clubs             |                  |                  | Members               |                    |                                     |                    |                  |
|---------------|------------------|-------------------|------------------|------------------|-----------------------|--------------------|-------------------------------------|--------------------|------------------|
|               | RESUI            | LTS FOR 2015-2016 | i                |                  | RESULTS FOR 2015-2016 |                    |                                     |                    |                  |
| QUARTER       | NEW CLUB<br>GOAL | NEW CLUBS         | DROPPED<br>CLUBS | NET<br>GAIN/LOSS | QUARTER               | NEW MEMBER<br>GOAL | CHARTER AND<br>NEW MEMBERS<br>ADDED | DROPPED<br>MEMBERS | NET<br>GAIN/LOSS |
| JULY/AUG/SEPT | 1                | 0                 | 0                | 0                | JULY/AUG/SEPT         | 21                 | 15                                  | 29                 | -14              |
| OCT/NOV/DEC   | 0                | 0                 | 2                | -2               | OCT/NOV/DEC           | -2                 | 11                                  | 39                 | -28              |
| JAN/FEB/MAR   | 0                | 0                 | 0                | 0                | JAN/FEB/MAR           | -2                 | 27                                  | 20                 | 7                |
| APR/MAY/JUNE  | 1                | 0                 | 0                | 0                | APR/MAY/JUNE          | 21                 | 9                                   | 13                 | -4               |