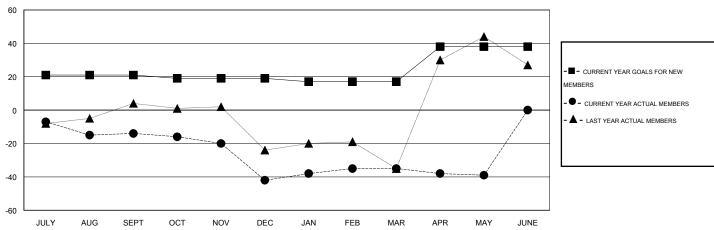

#### GOALS AND ACTUAL MEMBERS CUMULATIVE

| DROPPED CLUBS: 2  DROPPED MEMBERS |                | 23 CLUBS OF 37 ADDED 1 OR MORE<br>NEW MEMBERS | GENDER DISTRIBUTION           MALE         649 (74.26%)           FEMALE         225 (25.74%) |           |
|-----------------------------------|----------------|-----------------------------------------------|-----------------------------------------------------------------------------------------------|-----------|
| DECEASED  CLUB CANCELLED  OTHER   | 11<br>10<br>80 | CLICK HERE FOR HEALTH ASSESSMENT DATA         | FAMILY UNIT MEMBERS HEAD OF HOUSEHOLD                                                         | 146<br>72 |
| TOTAL                             | 101            |                                               | NON-HEAD OF HOUSEHOLD                                                                         | 74        |

# **LOCATION SOUTH DAKOTA**

 $\mathsf{GMT}\;\mathsf{CA}\;1$ 

|               |                  | Clubs             |                  |                  | Members               |                    |                                     |                    |                  |
|---------------|------------------|-------------------|------------------|------------------|-----------------------|--------------------|-------------------------------------|--------------------|------------------|
|               | RESUI            | LTS FOR 2015-2016 | i                |                  | RESULTS FOR 2015-2016 |                    |                                     |                    |                  |
| QUARTER       | NEW CLUB<br>GOAL | NEW CLUBS         | DROPPED<br>CLUBS | NET<br>GAIN/LOSS | QUARTER               | NEW MEMBER<br>GOAL | CHARTER AND<br>NEW MEMBERS<br>ADDED | DROPPED<br>MEMBERS | NET<br>GAIN/LOSS |
| JULY/AUG/SEPT | 1                | 0                 | 0                | 0                | JULY/AUG/SEPT         | 21                 | 15                                  | 29                 | -14              |
| OCT/NOV/DEC   | 0                | 0                 | 2                | -2               | OCT/NOV/DEC           | -2                 | 11                                  | 39                 | -28              |
| JAN/FEB/MAR   | 0                | 0                 | 0                | 0                | JAN/FEB/MAR           | -2                 | 27                                  | 20                 | 7                |
| APR/MAY/JUNE  | 1                | 0                 | 0                | 0                | APR/MAY/JUNE          | 21                 | 9                                   | 13                 | -4               |